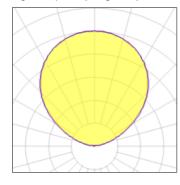

### Light output 1 (integrated)

| Lamp type          | LED      | CCT         | 3000 K |
|--------------------|----------|-------------|--------|
| Nominal lamp power | 31 W     | CRI         | 80     |
| Total flux         | 3941 lm  | LOR         | 100%   |
| Luminous efficacy  | 127 lm/W | ULOR        | 100%   |
|                    |          | Total power | 31 W   |