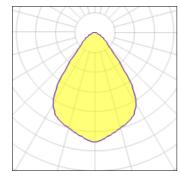

## Light output 1 (integrated)

| Lamp type          | LED     | CCT         | 2700 K |
|--------------------|---------|-------------|--------|
| Nominal lamp power | 10.2 W  | CRI         | 90     |
| Total flux         | 767 lm  | LOR         | 100%   |
| Luminous efficacy  | 75 lm/W | Total power | 10.2 W |