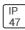

## Product data sheet

LDRT8B LED 8" ROUND RECESSED RETROFIT DOWNLIGHT LD8B10D010 ER8B109727 8LBW0WMH

COOPER LIGHTING







Retrofit, remodel, install from below, downlight or wall wash, Excellent light control and low aperture brightness, Available for shallow or standard plenums; ENERGY STAR® qualified, Spun aluminum reflectors in a variety of finishes, 6 color temperatures: 2400K, 2700K, 3000K, 3500K, 4000K and 5000K CCT, CRI: 80, 90 or 97; D2W™ option from 3000K to 1850K, W2N Tunable White 2700K-6500K or 2000K-5000K, Lumens: 1,000-20,000; 0-10V dimming down to 1%, WaveLinx and DLVP connected lighting systems compatibility, 5-year warranty

## Light output 1 (integrated)



| Lamp type          | LED     | CCT         | 2700 K |
|--------------------|---------|-------------|--------|
| Nominal lamp power | 10.2 W  | CRI         | 90     |
| Total flux         | 767 lm  | LOR         | 100%   |
| Luminous e