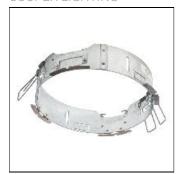

## Product data sheet

LDRT8B LED 8" ROUND RECESSED RETROFIT DOWNLIGHT LD8B10D010 ER8B109727 8LBW0WMH

COOPER LIGHTING

Retrofit, remodel, install from below, downlight or wall wash, Excellent light control and low aperture brightness, Available for shallow or standard plenums; ENERGY STAR® qualified, Spun aluminum reflectors in a variety of finishes, 6 color temperatures: 2400K, 2700K, 3000K, 3500K, 4000K and 5000K CCT, CRI: 80, 90 or 97; D2W™ option from 3000K to 1850K, W2N Tunable White 2700K-6500K or 2000K-5000K, Lumens: 1,000-20,000; 0-10V dimming down to 1%, WaveLinx and DLVP connected lighting systems compatibility, 5-year warranty

Mounting mode

Ceiling recessed

Shape and measurements

Height: 0.39 in Diameter: 8.00 in

Adjustability

Fixed

Electric

System power: 10.2 W