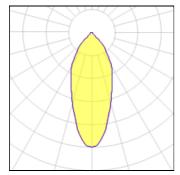

# 906233

SG ARMATUREN

Attractive downlight for indoor or outdoor use under eaves, 30-degree 360-degree stepless gyro tilt. Mounted directly on ceiling or on known ceiling electrical boxes. Well integrated LED chip with DimToWarm 2800K-2000K via phase-dimming. Made of die-cast powder-coated aluminium, glass diffuser. 42-degree beam angle angle via reflector. Quick connection between luminaire body and ceiling mounting plate. Luminaire body is snapped into place and secured using two concealed internal screws. Light distribution Direct Light technic LED (not exchangeable) 14.8W 2000-2800K Ra>95 SDCM 3 L90/B10 >50,000 hrs at Ta=25°C Control/Dimming Trailing edge dimming Protection Class I IP21 Energy and approvals A++ CE Materials and finish Housing: Aluminium and stainless steel Colour: Black (RAL 9004) Optics: Glass Mounting/Connection Surface, Indoor / Outdoor Screwless terminal block

## Light output 1 (integrated)

Lamp type Nominal lamp power Total flux Luminous efficacy

| LED     |  |
|---------|--|
| 14.8 W  |  |
| 980 lm  |  |
| 66 lm/W |  |

CCT

CRI

LOR

2800 K 95 100% Total power 14.8 W