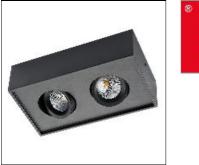

# 906233

SG ARMATUREN

Attractive downlight for indoor or outdoor use under eaves, 30-degree 360-degree stepless gyro tilt. Mounted directly on ceiling or on known ceiling electrical boxes. Well integrated LED chip with DimToWarm 2800K-2000K via phase-dimming. Made of die-cast powder-coated aluminium, glass diffuser. 42-degree beam angle angle via reflector. Quick connection between luminaire body and ceiling mounting plate. Luminaire body is snapped into place and secured using two concealed internal screws. Light distribution Direct Light technic LED (not exchangeable) 14.8W 2000-2800K Ra>95 SDCM 3 L90/B10 >50,000 hrs at Ta=25°C Control/Dimming Trailing edge dimming Protection Class I IP21 Energy and approvals A++ CE Materials and finish Housing: Aluminium and stainless steel Colour: Black (RAL 9004) Optics: Glass Mounting/Connection Surface, Indoor / Outdoor Screwless terminal block

#### Shape and measurements

Length: 9.19 in Width: 5.30 in Height: 2.56 in

### Adjustability

Tiltable

#### Design

Color of housing: Black

Electric

System power: 14.8 W Appliance Class: I