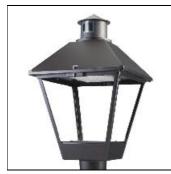

## Product data sheet

LXF/LXT LEXINGTON HID/LED LXF.LXT-PA1-50-760-U-T3

COOPER LIGHTING

Aluminum housing, top, and base, Greater than 98% life at 60,000 hours ( $40^{\circ}$ C) (LED), Up to 140 lumens per watt, Lumen packages ranging from 2,000 – 11,000 lumens, Self-aligning pole-top fitter fits 2-3/8" and 3" O.D. tenons, Optional NEMA photocontrol receptacle, Five-year warranty (LED)

Mounting mode

Pole top mounted

Shape and measurements

Height: 0.39 in Diameter: 14.00 in

Adjustability

Fixed

Electric

System power: 54 W