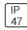

## Product data sheet

LXF/LXT LEXINGTON HID/LED LXF.LXT-PA1-50-760-U-T3

COOPER LIGHTING







Aluminum housing, top, and base, Greater than 98% life at 60,000 hours ( $40^{\circ}$ C) (LED), Up to 140 lumens per watt, Lumen packages ranging from 2,000 – 11,000 lumens, Self-aligning pole-top fitter fits 2-3/8" and 3" O.D. tenons, Optional NEMA photocontrol receptacle, Five-year warranty (LED)

## Light output 1 (integrated)



| Lamp type          | LED      | CCT         | 5700 K |
|--------------------|----------|-------------|--------|
| Nominal lamp power | 54 W     | CRI         | 70     |
| Total flux         | 6559 lm  | LOR         | 100%   |
| Luminous efficacy  | 121 lm/W | Total power | 54 W   |

Mounting mode

Pole top mounted

Shape and measurements

Height: 0.39 in Diameter: 14.00 in

Adjustability

Fixed

Electric

System power: 54 W

Protection

IP: 47