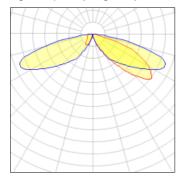

## Light output 1 (integrated)

| Lamp type          | LED      | CCT         | 5700 K |
|--------------------|----------|-------------|--------|
| Nominal lamp power | 54 W     | CRI         | 70     |
| Total flux         | 6559 lm  | LOR         | 100%   |
| Luminous efficacy  | 121 lm/W | Total power | 54 W   |