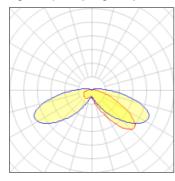

## Light output 1 (integrated)

| Lamp type          | LED      | CCT         | 5000 K |
|--------------------|----------|-------------|--------|
| Nominal lamp power | 21 W     | CRI         | 70     |
| Total flux         | 2555 lm  | LOR         | 100%   |
| Luminous efficacy  | 122 lm/W | ULOR        | 7%     |
|                    |          | Total power | 21 W   |