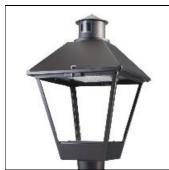

## Product data sheet

LXF/LXT LEXINGTON HID/LED LXF.LXT-PA1-20-750-U-T2U-FL

COOPER LIGHTING

Aluminum housing, top, and base, Greater than 98% life at 60,000 hours ( $40^{\circ}$ C) (LED), Up to 140 lumens per watt, Lumen packages ranging from 2,000 – 11,000 lumens, Self-aligning pole-top fitter fits 2-3/8" and 3" O.D. tenons, Optional NEMA photocontrol receptacle, Five-year warranty (LED)

Mounting mode

Pole top mounted

Shape and measurements

Height: 10.00 in Diameter: 14.00 in

Adjustability

Fixed

Electric

System power: 21 W