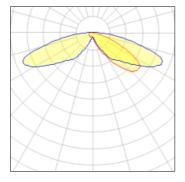

## Light output 1 (integrated)

| Lamp type          | LED     | CCT         | 3000 K |
|--------------------|---------|-------------|--------|
| Nominal lamp power | 96 W    | CRI         | 80     |
| Total flux         | 7400 lm | LOR         | 100%   |
| Luminous efficacy  | 77 lm/W | ULOR        | 4%     |
|                    |         | Total power | 96 W   |
|                    |         |             |        |