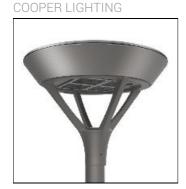

## Product data sheet

PMM MESA
PMM-F06-LED-E-U-SL3-7050

Die-cast aluminum housing and door, Lumens packages ranging from 3,000 - 29,000 lumens, Choice of 13 high-efficiency, patented AccuLED Optics™, Base casting slip fits over a standard 3" O.D. tenon, Wall, single and dual-mount configurations available, 10kV/10vkA surge protection standard, LED fixture features a five-year warranty