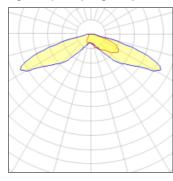

## Light output 1 (integrated)

| Lamp type          | LED      | CCT         | 5000 K  |
|--------------------|----------|-------------|---------|
| Nominal lamp power | 156.5 W  | CRI         | 70      |
| Total flux         | 12505 lm | LOR         | 100%    |
| Luminous efficacy  | 80 lm/W  | Total power | 156.5 W |