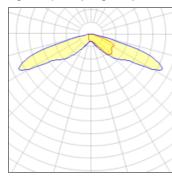

## Light output 1 (integrated)

| Lamp type          | LED     | CCT         | 5700 K |
|--------------------|---------|-------------|--------|
| Nominal lamp power | 55 W    | CRI         | 70     |
| Total flux         | 4143 lm | LOR         | 100%   |
| Luminous efficacy  | 75 lm/W | Total power | 55 W   |