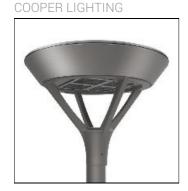

## Product data sheet

PMM MESA PMM-F02-LED-E-U-SL2-7060

Die-cast aluminum housing and door, Lumens packages ranging from 3,000 - 29,000 lumens, Choice of 13 high-efficiency, patented AccuLED Optics™, Base casting slip fits over a standard 3" O.D. tenon, Wall, single and dual-mount configurations available, 10kV/10vkA surge protection standard, LED fixture features a five-year warranty

Mounting mode

Wall mounted

Shape and measurements

Length: 2.04 in Width: 12.00 in Height: 0.39 in

Adjustability

Fixed

Electric

System power: 55 W