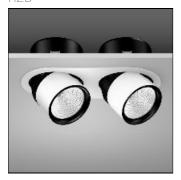

# Product data sheet

PURA SPOT R MAXI 911359.002.76

RZB

Series: Pura Spot R Type of Protection: IP 20 Protection Class: II Voltage: 220 - 240 V / 0 Hz, 50 - 60 Hz Housing: powder coated die cast aluminium, rotates 356° horizontally and swivels 65° vertically, spring fastening with no need for tools, heat resistant plastic ring. Reflector: faceted aluminium, included, can be changed without tools, passive cooling. LED included together with connected converter in separate gearbox. Available Colours: Traffic white, matt (RAL 9016) Type of Installation: Recessed ceiling mounting Dimensions: L 360, B 180, H 50, HE 170 Lamp: LED Life time: 50000 h (L80/B10) Colour Temperature: 2000K Socket 1: without socket Operating Mode Lamp 1: Converter, dimmable, DALI Safety Marks: F-mark Impact Protection: IK03 (0,35 Joule) Luminaire flux LED: 4250lm System power: 90W Beam Angle: 30° Number of fittings B10A: 4 Number of fittings B16A: 7 Number of fittings C10A: 9 Number of fittings C16A: 14 Inrush current: 14A Unified Glare Ratio: 17,9 EEC: B

Mounting mode

Height: 6.06 in

Ceiling recessed System power: 90 W

Shape and measurements

 Length: 7.09 in
 IP: 20

 Width: 14.17 in
 IK: 03

Created by luminaires.dialux.com (5 May, 2024)

Electric

## Adjustability

Rotatable, Tiltable

### Design

Color of housing: White