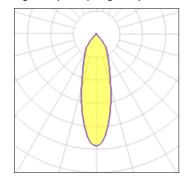

# Product data sheet

PURA SPOT R MAXI 911359.002.76

RZB

Series: Pura Spot R Type of Protection: IP 20 Protection Class: II Voltage: 220 - 240 V / 0 Hz, 50 - 60 Hz Housing: powder coated die cast aluminium, rotates 356° horizontally and swivels 65° vertically, spring fastening with no need for tools, heat resistant plastic ring. Reflector: faceted aluminium, included, can be changed without tools, passive cooling. LED included together with connected converter in separate gearbox. Available Colours: Traffic white, matt (RAL 9016) Type of Installation: Recessed ceiling mounting Dimensions: L 360, B 180, H 50, HE 170 Lamp: LED Life time: 50000 h (L80/B10) Colour Temperature: 2000K Socket 1: without socket Operating Mode Lamp 1: Converter, dimmable, DALI Safety Marks: F-mark Impact Protection: IK03 (0,35 Joule) Luminaire flux LED: 4250lm System power: 90W Beam Angle: 30° Number of fittings B10A: 4 Number of fittings B16A: 7 Number of fittings C10A: 9 Number of fittings C16A: 14 Inrush current: 14A Unified Glare Ratio: 17,9 EEC: B