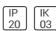

# Product data sheet

PURA SPOT R MAXI 911359.002.76

RZB

Series: Pura Spot R Type of Protection: IP 20 Protection Class: II Voltage: 220 - 240 V / 0 Hz, 50 - 60 Hz Housing: powder coated die cast aluminium, rotates 356° horizontally and swivels 65° vertically, spring fastening with no need for tools, heat resistant plastic ring. Reflector: faceted aluminium, included, can be changed without tools, passive cooling. LED included together with connected converter in separate gearbox. Available Colours: Traffic white, matt (RAL 9016) Type of Installation: Recessed ceiling mounting Dimensions: L 360, B 180, H 50, HE 170 Lamp: LED Life time: 50000 h (L80/B10) Colour Temperature: 2000K Socket 1: without socket Operating Mode Lamp 1: Converter, dimmable, DALI Safety Marks: F-mark Impact Protection: IK03 (0,35 Joule) Luminaire flux LED: 4250lm System power: 90W Beam Angle: 30° Number of fittings B10A: 4 Number of fittings B16A: 7 Number of fittings C10A: 9 Number of fittings C16A: 14 Inrush current: 14A Unified Glare Ratio: 17,9 EEC: B

Mounting mode

Height: 6.06 in

Ceiling recessed System power: 90 W

Shape and measurements

 Length: 7.09 in
 IP: 20

 Width: 14.17 in
 IK: 03

Created by luminaires.dialux.com (5 May, 2024)

Electric

Protection