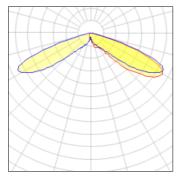

## Light output 1 (integrated)

| Lamp type          | LED     | CCT         | 2700 K |
|--------------------|---------|-------------|--------|
| Nominal lamp power | 59 W    | CRI         | 70     |
| Total flux         | 3954 lm | LOR         | 100%   |
| Luminous efficacy  | 67 lm/W | Total power | 59 W   |