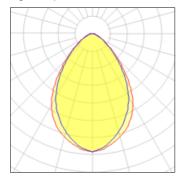

## Light output 1

## 1 x Fluorescent lamp tubular T8

| Nominal lamp power | 32 W    | Socket      | Gx24Q-3 |
|--------------------|---------|-------------|---------|
| Lamp flux          | 2400 lm | LOR         | 40%     |
| Luminous efficacy  | 30 lm/W | Total flux  | 960 lm  |
| CCT                | 3000 K  | Total power | 32 W    |
| CRI                | 84      |             |         |