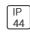

## Product data sheet

ECOLIGHT 03.3421/TC-TEL/32W/75°

FLOS







Recessed indoor luminaires for indoor installation for compact fluorescent lamps. Self-extinguishing,thermoplastic white reflector housing;vacuum-aluminium coated anti-glare elements.

## Light output 1



## 1 x Fluorescent lamp tubular T8

| Nominal lamp power | 32 W    | Socket      | Gx24Q-3 |
|--------------------|---------|-------------|---------|
| Lamp flux          | 2400 lm | LOR         | 40%     |
| Luminous efficacy  | 30 lm/W | Total flux  | 960 lm  |
| CCT                | 3000 K  | Total power | 32 W    |
| CRI                | 84      |             |         |

Mounting mode

Ceiling recessed

Shape and measurements

Height: 4.33 in Diameter: 8.66 in

Adjustability

Fixed

Electric

System power: 32 W

Protection

IP: 44