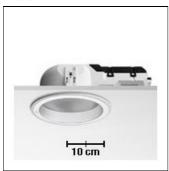

## Product data sheet

ECOLIGHT 03.3421/TC-TEL/32W/75°

FLOS

Recessed indoor luminaires for indoor installation for compact fluorescent lamps. Self-extinguishing,thermoplastic white reflector housing;vacuum-aluminium coated anti-glare elements.

Mounting mode

Ceiling recessed

Shape and measurements

Height: 4.33 in Diameter: 8.66 in

Adjustability

Fixed

Electric

System power: 32 W