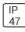

## Product data sheet

MRI-ASR MRI-2ASR-4-1000-L935-HEO







Specifically designed for MRI rooms with non-ferrous construction, 2', 4' and 8' Lengths with 2" and 4" Apertures, Slim frame design allows fully luminous aesthetic, Only illuminated lens visible, Available in 250, 500, 750, and 1000 lumens/foot, Remote driver, Multi-channel MRI filters

## Light output 1 (integrated)



| Lamp type          | LED     | CCT         | 3500 K |
|--------------------|---------|-------------|--------|
| Nominal lamp power | 74 W    | CRI         | 90     |
| Total flux         | 5360 lm | LOR         | 100%   |
| Luminous efficacy  | 72 lm/W | Total power | 74 W   |

Mounting mode

Ceiling recessed

Shape and measurements

Length: 2.00 in Width: 48.00 in Height: 0.39 in

Adjustability

Fixed

Electric

System power: 74 W

Protection

IP: 47