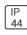

## Product data sheet

ESPRIT LED ESLH33K + ESLA-IP54C

WHITECROFT







Recessed LED downlight with cast aluminium heatsink, white polycarbinate body and bezel, and integral 1100/2000/3000 light engine and driver. 165mmØ cut aperture for ceiling thicknesses of 1 - 30mm. Rapid spring assembly installation - as Whitecroft Lighting ESPRIT LED Emergency Output (Lithium) = 322lm

## Light output 1 (integrated)



| Lamp type          | LED     | CCT         | 3000 K |
|--------------------|---------|-------------|--------|
| Nominal lamp power | 29 W    | CRI         | 80     |
| Total flux         | 2671 lm | LOR         | 100%   |
| Luminous efficacy  | 92 lm/W | Total power | 29 W   |

Mounting mode

Ceiling recessed

Shape and measurements

Height: 3.94 in Diameter: 7.56 in

Adjustability

Fixed

Electric

System power: 29 W

Protection

IP: 44