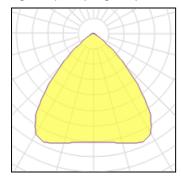

## Light output 1 (integrated)

| Lamp type          | LED     | CCT         | 3000 K |
|--------------------|---------|-------------|--------|
| Nominal lamp power | 29 W    | CRI         | 80     |
| Total flux         | 2671 lm | LOR         | 100%   |
| Luminous efficacy  | 92 lm/W | Total power | 29 W   |