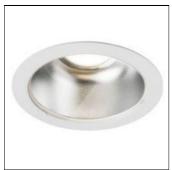

## Product data sheet

ESPRIT LED ESLH33K + ESLA-IP54C

WHITECROFT

Recessed LED downlight with cast aluminium heatsink, white polycarbinate body and bezel, and integral 1100/2000/3000 light engine and driver. 165mmØ cut aperture for ceiling thicknesses of 1 - 30mm. Rapid spring assembly installation - as Whitecroft Lighting ESPRIT LED Emergency Output (Lithium) = 322lm

Mounting mode

Ceiling recessed

Shape and measurements

Height: 3.94 in Diameter: 7.56 in

Adjustability

Fixed

Electric

System power: 29 W