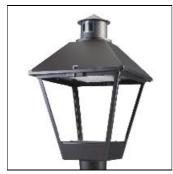

## Product data sheet

LXF/LXT LEXINGTON HID/LED LXF.LXT-PA1-40-722-U-5WQ

COOPER LIGHTING

Aluminum housing, top, and base, Greater than 98% life at 60,000 hours ( $40^{\circ}$ C) (LED), Up to 140 lumens per watt, Lumen packages ranging from 2,000 – 11,000 lumens, Self-aligning pole-top fitter fits 2-3/8" and 3" O.D. tenons, Optional NEMA photocontrol receptacle, Five-year warranty (LED)