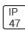

## Product data sheet

LXF/LXT LEXINGTON HID/LED LXF.LXT-PA1-40-722-U-5WQ

COOPER LIGHTING







Aluminum housing, top, and base, Greater than 98% life at 60,000 hours ( $40^{\circ}$ C) (LED), Up to 140 lumens per watt, Lumen packages ranging from 2,000 – 11,000 lumens, Self-aligning pole-top fitter fits 2-3/8" and 3" O.D. tenons, Optional NEMA photocontrol receptacle, Five-year warranty (LED)

## Light output 1 (integrated)



| Lamp type          | LED     | CCT         | 2200 K |
|--------------------|---------|-------------|--------|
| Nominal lamp power | 40 W    | CRI         | 70     |
| Total flux         | 3920 lm | LOR         | 100%   |
| Luminous efficacy  | 98 lm/W | Total power | 40 W   |

Mounting mode

Pole top mounted

Shape and measurements

Height: 0.39 in Diameter: 14.00 in

Adjustability

Fixed

Electric

System power: 40 W

Protection

IP: 47