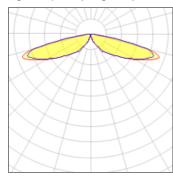

## Light output 1 (integrated)

| Lamp type          | LED     | CCT         | 2200 K |
|--------------------|---------|-------------|--------|
| Nominal lamp power | 40 W    | CRI         | 70     |
| Total flux         | 3920 lm | LOR         | 100%   |
| Luminous efficacy  | 98 lm/W | Total power | 40 W   |