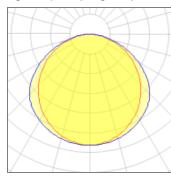

## Light output 1 (integrated)

| Lamp type          | LED      | CCT         | 3114 K |
|--------------------|----------|-------------|--------|
| Nominal lamp power | 73.7 W   | CRI         | 83     |
| Total flux         | 8736 lm  | LOR         | 100%   |
| Luminous efficacy  | 119 lm/W | Total power | 73.7 W |