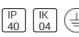

# NOTUS 3 LINEAR LED 3660MM

830

**BRIGHT SPECIAL LIGHTING** 

Housing: Extruded aluminium Diffuser: Matt opal cover of extruded PMMA Control Gear: Built-in electronic power supply Watt: Max 131.2W Transmittance: 70% IP: 40 IK: 04 • Optional accessories • LED replacement with tools Colors: -10 White -20 Black -90 Anoxal matt

#### Protection

IP: 40 IK: 04