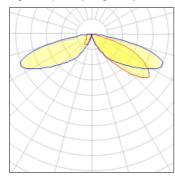

## Light output 1 (integrated)

| Lamp type          | LED      | CCT         | 5000 K |
|--------------------|----------|-------------|--------|
| Nominal lamp power | 96 W     | CRI         | 70     |
| Total flux         | 10142 lm | LOR         | 100%   |
| Luminous efficacy  | 106 lm/W | Total power | 96 W   |