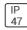

## Product data sheet

LXF/LXT LEXINGTON HID/LED LXF.LXT-PA1-100-750-U-T3

COOPER LIGHTING







Aluminum housing, top, and base, Greater than 98% life at 60,000 hours ( $40^{\circ}$ C) (LED), Up to 140 lumens per watt, Lumen packages ranging from 2,000 – 11,000 lumens, Self-aligning pole-top fitter fits 2-3/8" and 3" O.D. tenons, Optional NEMA photocontrol receptacle, Five-year warranty (LED)

## Light output 1 (integrated)



| Lamp type          | LED      | CCT         | 5000 K |
|--------------------|----------|-------------|--------|
| Nominal lamp power | 96 W     | CRI         | 70     |
| Total flux         | 10142 lm | LOR         | 100%   |
| Luminous efficacy  | 106 lm/W | Total power | 96 W   |

Mounting mode

Pole top mounted

Shape and measurements

Height: 0.39 in Diameter: 14.00 in

Adjustability

Fixed

Electric

System power: 96 W

Protection

IP: 47