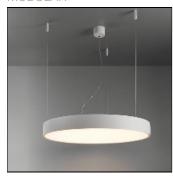

## Product data sheet

FLAT MOON 650 SUSPENSION DOWN LED 4000K GI WHITE STRUC 13304509

MODULAR

IP 20

Enchanting moonlight Contemporary architectural projects love a minimalist, slim lighting design. Flat moon is a stylish, reduced height fixture (78 mm) that distributes a soft, yet functional light. Office-compliant when combined with one of the prismatic diffusers, it is also a perfect fit for public spaces, hotels, restaurants or retail environments. Exceptionally versatile, Flat moon can be either surface-mounted, recessed or suspended (with two types of suspension kits for either down or up/down lighter) and even directly mounted and connected onto the gear. It comes in three sizes: 450, 650 or 950 mm diameter.

Mounting mode

Pendant

Shape and measurements

Length: 25.59 in Width: 25.59 in Height: 3.07 in Weight: 10.1 kg

Adjustability

Fixed

Electric

System power: 70 W