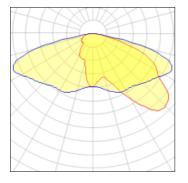

### Light output 1 (integrated)

| Lamp type          | LED      | CCT         | 2200 K |
|--------------------|----------|-------------|--------|
| Nominal lamp power | 44 W     | CRI         | 70     |
| Total flux         | 4497 lm  | LOR         | 100%   |
| Luminous efficacy  | 102 lm/W | Total power | 44 W   |