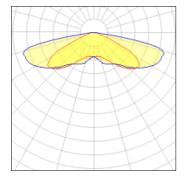

### Light output 1 (integrated)

| Lamp type          | LED      | CCT         | 2200 K |
|--------------------|----------|-------------|--------|
| Nominal lamp power | 162 W    | CRI         | 70     |
| Total flux         | 17502 lm | LOR         | 100%   |
| Luminous efficacy  | 108 lm/W | Total power | 162 W  |