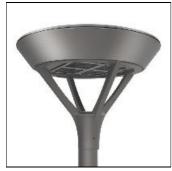

## Product data sheet

PMM MESA PMM-E04-LED-E-U-SLR-8030

Die-cast aluminum housing and door, Lumens packages ranging from 3,000 - 29,000 lumens, Choice of 13 high-efficiency, patented AccuLED Optics™, Base casting slip fits over a standard 3" O.D. tenon, Wall, single and dual-mount configurations available, 10kV/10vkA surge protection standard, LED fixture features a five-year warranty