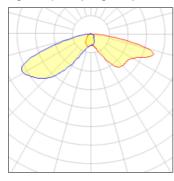

## Light output 1 (integrated)

| Lamp type          | LED     | CCT         | 3000 K |
|--------------------|---------|-------------|--------|
| Nominal lamp power | 97.2 W  | CRI         | 80     |
| Total flux         | 7517 lm | LOR         | 100%   |
| Luminous efficacy  | 77 lm/W | Total power | 97.2 W |