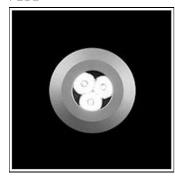

| LOR         | 99%    |
|-------------|--------|
| Total flux  | 212 lm |
| Total power | 4.5 W  |
|             |        |
|             |        |

Mounting mode

Ceiling recessed

Shape and measurements

Height: 2.60 in Diameter: 2.56 in

Adjustability

Fixed

Electric

System power: 4.5 W Appliance Class: III

Protection

IP: 67 IK: 06