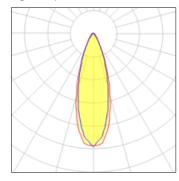

## Light output 1

| I X LED            |         |
|--------------------|---------|
| Nominal lamp power | 3.6 W   |
| Lamp flux          | 215 lm  |
| Luminous efficacy  | 47 lm/W |
| CCT                | 6000 K  |
| CRI                | 70      |

| LOR         | 99%    |
|-------------|--------|
| Total flux  | 212 lm |
| Total power | 4.5 W  |
|             |        |
|             |        |

Mounting mode

Ceiling recessed

Shape and measurements