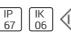

Height: 2.60 in Diameter: 2.56 in

Adjustability

Fixed

Electric

System power: 4.5 W Appliance Class: III

Protection

IP: 67 IK: 06