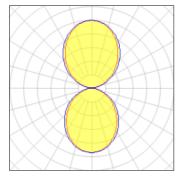

#### Light output 1 (integrated)

| Lamp type          | LED      | CCT         | 3114 K |
|--------------------|----------|-------------|--------|
| Nominal lamp power | 108 W    | CRI         | 83     |
| Total flux         | 10584 lm | LOR         | 100%   |
| Luminous efficacy  | 98 lm/W  | ULOR        | 51%    |
|                    |          | Total power | 108 W  |