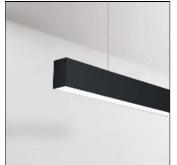

## NOTUS 17 UP DOWN LINEAR LED 2576MM 830

BRIGHT SPECIAL LIGHTING

Housing :Extruded aluminium Diffuser :Matt opal cover of extruded PMMA Control Gear :Built-in electronic power supply Watt :Max 2x131.2W Transmittance :70% IP :40 IK :04 • Optional accessories • LED replacement with tools Colors -10 White -20 Black -90 Anoxal matt Wood 1 Wood 2

### Mounting mode

Pendant

#### Shape and measurements

Length: 101.18 in Width: 1.89 in Height: 4.09 in

#### Adjustability

Fixed

Design

Material impression: Aluminum Color of housing: Black, White, Anthracite / graphite