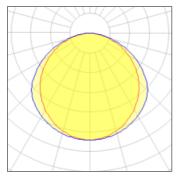

## Light output 1 (integrated)

| Lamp type          | LED      | CCT         | 3114 K |
|--------------------|----------|-------------|--------|
| Nominal lamp power | 28.3 W   | CRI         | 83     |
| Total flux         | 3360 lm  | LOR         | 100%   |
| Luminous efficacy  | 119 lm/W | Total power | 28.3 W |