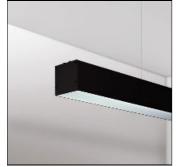

## NOTUS 1 LINEAR LED 1420MM

830

BRIGHT SPECIAL LIGHTING

Housing :Extruded aluminium Diffuser :Matt opal cover of extruded PMMA Control Gear :Built-in electronic power supply Watt :Max 131.2W Transmittance :70% IP :40 IK :04 • Optional accessories • LED replacement with tools Colors : -10 White -20 Black -90 Anoxal matt

| Mounting mode                              | Electric                                              |
|--------------------------------------------|-------------------------------------------------------|
| Pendant, Ceiling mounted                   | System power: 28.3 W                                  |
| Shape and measurements<br>Length: 56.69 in | Controller: Dimmable 110V, DALI<br>Appliance Class: I |
| Width: 3.23 in                             | Protection                                            |
| Height: 3.54 in<br>Adjustability           | IP: 40<br>IK: 04                                      |
| Fixed                                      |                                                       |
| Design                                     |                                                       |

Material impression: Aluminum Color of housing: Black, White, Anthracite / graphite