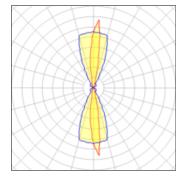

# 1 x LED Nominal lamp power Lamp flux Luminous efficacy CCT CRI

| 2.4 W   |
|---------|
| 33 lm   |
| 10 lm/W |
| 6000 K  |
| 70      |

LOR 98% ULOR 49% Total flux 32 lm Total power 3.4 W