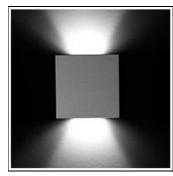

# Product data sheet

SIGMA LED 518121

FLOS

• Recessed light for outdoor installation on wall, ceiling or ground. • Configuration: turned aluminium body (EN AW 6060) with 15 micron anodizing for high resistance to corrosion. Methacrylate diffuser.

### Mounting mode

Wall recessed