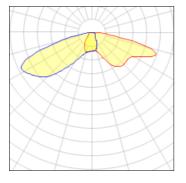

## Light output 1 (integrated)

| Lamp type          | LED      | CCT         | 3000 K |
|--------------------|----------|-------------|--------|
| Nominal lamp power | 52.1 W   | CRI         | 75     |
| Total flux         | 5527 lm  | LOR         | 100%   |
| Luminous efficacy  | 106 lm/W | Total power | 52.1 W |