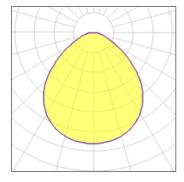

## Light output 1

| 1 x LED            |         |             |         |
|--------------------|---------|-------------|---------|
| Nominal lamp power | 26 W    | LOR         | 65%     |
| Lamp flux          | 3221 lm | Total flux  | 2098 lm |
| Luminous efficacy  | 71 lm/W | Total power | 29.4 W  |
| CCT                | 3000 K  |             |         |
| CRI                | 90      |             |         |
|                    |         |             |         |