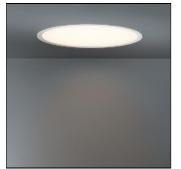

## Product data sheet

FLAT MOON 470 RECESSED LED 3000K GI BLACK STRUC + PRISMATIC 13280132+13289000

MODULAR

Enchanting moonlight Contemporary architectural projects love a minimalist, slim lighting design. Flat moon is a stylish, reduced height fixture (78 mm) that distributes a soft, yet functional light. Office-compliant when combined with one of the prismatic diffusers, it is also a perfect fit for public spaces, hotels, restaurants or retail environments. Exceptionally versatile, Flat moon can be either surface-mounted, recessed or suspended (with two types of suspension kits for either down or up/down lighter) and even directly mounted and connected onto the gear. It comes in three sizes: 450, 650 or 950 mm diameter.

| Mounting | mode |
|----------|------|
| mounting | mouc |

Ceiling recessed

Shape and measurements

Height: 3.07 in Diameter: 18.50 in Weight: 4.45 kg