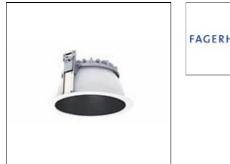

## Product data sheet

PLEIAD G4 165 BLACK MEDIUM REC HL 930 CLO 73035-528

FAGERHULT

Installation Recessed mounting in unventilated or ventilated suspended ceilings. Separate driver and installation clip for easy and tool-free installation supplied as standard. An assembly plate must be used when mounting on soft tile ceilings, see accessories. For detailed information, see the installation instructions. Connection Connection in separate driver box. Snap-in terminal block 3x1.5 mmm<sup>2</sup> (x2), onward connection possible. 5x1.5 mm<sup>2</sup> (x2) when dimming. Can also be supplied with chassis mounted snap-in connector in the driver where a Tsplitter or mains cable and plug are possible. The luminaire body and driver are interconnected with a snap-in connector. Design Luminaire body in cast aluminium. Visible reflector ring in white aluminium (RAL 9003). Reflector Reflector of matt metallised aluminium, white (RAL 9003) or black (RAL 9005) finish. Reflector ring in white aluminium (RAL 9003). Lens of clear acrylic. Miscellaneous The luminaire is supplied with dust protection over the light opening. IP 64 under a suspended ceiling, IP 20 above a suspended ceiling.