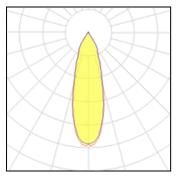

## Light output 1

## 1 x LED

| IXLLD              |         |             |         |
|--------------------|---------|-------------|---------|
| Nominal lamp power | 16.2 W  | LOR         | 89%     |
| Lamp flux          | 975 lm  | Total flux  | 869 lm  |
| Luminous efficacy  | 58 lm/W | Total power | 15.07 W |
| CCT                | 2962 K  |             |         |
| CRI                | 99      |             |         |
|                    |         |             |         |