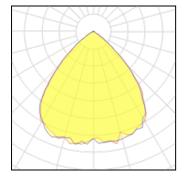

# Product data sheet

MAXI FLOODLIGHT 48LED 150W T4000 S90-OPT. AL

67310000400301-67310001400301

TELEVES

Televes Maxi Floodlight is a range of extremely efficient symmetric or asymmetric floodlights that can be used to illuminate large areas and sports. Designed around the latest LED technology. Model with 48 LEDs 4000K IRC>70 500mA. Maximum input power 150W. IP67. IK10. Class I. Light distribution Wide 90°. System efficacy: Up to 150lm/W. Multi-array optics. Free adjustable bracket. Aerodynamic design. Body in extruded 6063 T5 aluminum. Excellent thermal management. Vent integrated to prevent moisture and balance atmosphere pressure. Standard finish in RAL9006. AVAILABLE DISTRIBUTIONS • PZ - Asymmetric • Wide Flood 90° • Narrow Flood 60° • Flood 30°