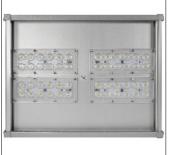

# Product data sheet

MAXI FLOODLIGHT 48LED 150W T4000 S90-OPT. AL

67310000400301-67310001400301

TELEVES

Televes Maxi Floodlight is a range of extremely efficient symmetric or asymmetric floodlights that can be used to illuminate large areas and sports. Designed around the latest LED technology. Model with 48 LEDs 4000K IRC>70 500mA. Maximum input power 150W. IP67. IK10. Class I. Light distribution Wide 90°. System efficacy: Up to 150lm/W. Multi-array optics. Free adjustable bracket. Aerodynamic design. Body in extruded 6063 T5 aluminum. Excellent thermal management. Vent integrated to prevent moisture and balance atmosphere pressure. Standard finish in RAL9006. AVAILABLE DISTRIBUTIONS • PZ - Asymmetric • Wide Flood 90° • Narrow Flood 60° • Flood 30°

#### Shape and measurements

Length: 13.58 in Width: 10.04 in Height: 3.54 in

#### Design

Color of housing: Silver gray