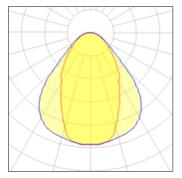

## Light output 1 (integrated)

| Lamp type          | LED     | CCT         | 4000 K |
|--------------------|---------|-------------|--------|
| Nominal lamp power | 17 W    | CRI         | 80     |
| Total flux         | 1200 lm | LOR         | 100%   |
| Luminous efficacy  | 71 lm/W | Total power | 17 W   |