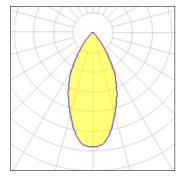

## Light output 1 (integrated)

| Lamp type          | LED     | CCT         | 2700 K |
|--------------------|---------|-------------|--------|
| Nominal lamp power | 10.2 W  | CRI         | 90     |
| Total flux         | 797 lm  | LOR         | 100%   |
| Luminous efficacy  | 78 lm/W | Total power | 10.2 W |