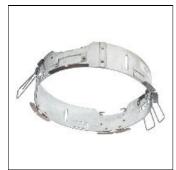

## Product data sheet

LDRT8B LED 8" ROUND RECESSED RETROFIT DOWNLIGHT LD8B10D010 ER8B10927 8LBN0WMH

**COOPER LIGHTING** 

IP 47

Retrofit, remodel, install from below, downlight or wall wash, Excellent light control and low aperture brightness, Available for shallow or standard plenums; ENERGY STAR® qualified, Spun aluminum reflectors in a variety of finishes, 6 color temperatures: 2400K, 2700K, 3000K, 3500K, 4000K and 5000K CCT, CRI: 80, 90 or 97; D2W™ option from 3000K to 1850K, W2N Tunable White 2700K-6500K or 2000K-5000K, Lumens: 1,000-20,000; 0-10V dimming down to 1%, WaveLinx and DLVP connected lighting systems compatibility, 5-year warranty

Mounting mode

Ceiling recessed

Shape and measurements

Height: 0.39 in Diameter: 8.00 in

Adjustability

Fixed

Electric

System power: 10.2 W