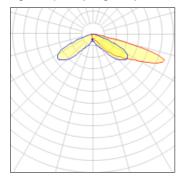

## Light output 1 (integrated)

| Lamp type          | LED     | CCT         | 4000 K |
|--------------------|---------|-------------|--------|
| Nominal lamp power | 85 W    | CRI         | 70     |
| Total flux         | 7459 lm | LOR         | 100%   |
| Luminous efficacy  | 88 lm/W | Total power | 85 W   |