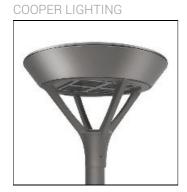

## Product data sheet

PMM MESA
PMM-SA2B-740-U-T4FT-HSS

Die-cast aluminum housing and door, Lumens packages ranging from 3,000 - 29,000 lumens, Choice of 13 high-efficiency, patented AccuLED Optics™, Base casting slip fits over a standard 3" O.D. tenon, Wall, single and dual-mount configurations available, 10kV/10vkA surge protection standard, LED fixture features a five-year warranty

Mounting mode

Wall mounted

Shape and measurements

Height: 0.39 in Diameter: 6.00 in

Adjustability

Fixed

Electric

System power: 85 W