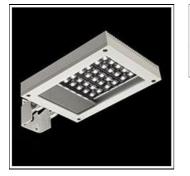

# Product data sheet

PERSE030 LED 525101 FLOS

• Outdoor luminaire for installation on wall or on pole. • Configuration: die-cast aluminium structure. EN AB-47100 alloy (low copper content) • Double layer coating for high resistance to corrosion: The low copper Aluminium alloy is painted with a double coat using powders which are complaint with QUALICOAT standards: a first layer of epoxy powder (with excellent chemical and mechanical resistance) and a second finishing layer of polyester powder (resistant to UV rays and atmospheric agents). The entire painting process of the aluminium fitting starts from components which have been sand-blasted in advance to make the surface more porous and increase the adherence of the paint. Ares effects alkaline and acid washing to clean the surfaces completely, then rinses with demineralised water to remove any residue particles, subsequently a chemical conversion treatment is done to protect against rusting. • Tempered extra-clear glass diffuser, mechanically glued to the structure, silicone gaskets.

#### Mounting mode

Wall mounted

#### Shape and measurements

Length: 9.65 in Width: 2.95 in Height: 12.99 in

#### Adjustability

Tiltable