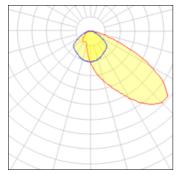

## Light output 1 (integrated)

Lamp type Nominal lamp power Total flux Luminous efficacy

| LED     |  |
|---------|--|
| 53 W    |  |
| 3448 lm |  |
| 65 lm/W |  |
|         |  |

| 6000 K |
|--------|
| 70     |
| 100%   |
| 53 W   |
|        |