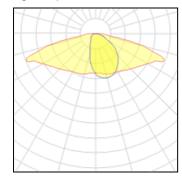

# Product data sheet

RMC320 [S70] IP66:LED-18/54W/4K 105-9807

WE-EF









IP66, Class I or Class II. IK08. Marine-grade, die-cast aluminium alloy. 5CE superior corrosion protection including PCS hardware. Silicone CCG® Controlled Compression Gasket. RFC® Reflection Free Contour main lens. Integral EC electronic converter. CAD-optimised OLC® One LED Concept optics for superior illumination and glare control. Factory installed LED circuit board. The luminaire is factory-sealed and does not need to be opened during installation. Maximum spacing for streetlighting applications depends on wattage and light distribution: 5.5 to 9 times the mounting height.

#### Light output 1



| 18 x LED |
|----------|
| 18 x LEC |

| Nominal lamp power | 3 W      |
|--------------------|----------|
| Lamp flux          | 450 lm   |
| Luminous efficacy  | 120 lm/W |
| CCT                | 4000 k   |
| CRI                | 80       |

LOR 88%
Total flux 7094 lm
Total power 59 W

## Mounting mode

Pole integrated

## Shape and measurements

Height: 2.36 in Diameter: 12.80 in Weight: 7.5 kg

### Electric

System power: 59 W Appliance Class: I

#### Protection

IP: 66 IK: 08