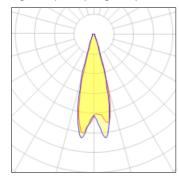

## Light output 1 (integrated)

| Lamp type          | LED      | CCT         | 5181 K |
|--------------------|----------|-------------|--------|
| Nominal lamp power | 108 W    | CRI         | 86     |
| Total flux         | 14324 lm | LOR         | 100%   |
| Luminous efficacy  | 133 lm/W | Total power | 108 W  |