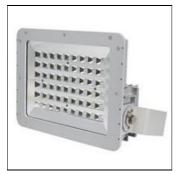

# Product data sheet

FMVA15LCYUNV133 FMVA-LED

EATON'S CROUSE HINDS

FMVA-LED Series Floodlight with 3 x 3 Narrow Optics