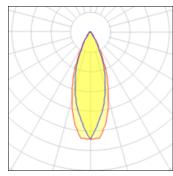

## Light output 1

1 x Metal halide lamp Nominal lamp power Lamp flux Luminous efficacy CCT CRI

35 W 3300 lm 34 lm/W 3000 K 81

Socket LOR Total flux Total power

| G12     |
|---------|
| 36%     |
| 1178 lm |
| 35 W    |
|         |