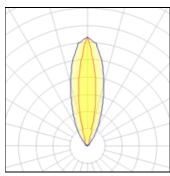

## Light output 1

1 x LED Nominal lamp power Lamp flux Luminous efficacy CCT CRI

14.4 W 955 lm 59 lm/W 3000 K 80 ULOR Total flux 938 lm Total power 16 W

98%

98%

LOR

| Mounting mode          | Electric           |
|------------------------|--------------------|
| Floor recessed         | System power: 16 W |
| Shape and measurements | Appliance Class: I |
| Length: 25.39 in       | Protection         |
| Width: 3.94 in         | IP: 67             |
| Height: 3.11 in        | IK: 09             |
| Adjustability          |                    |