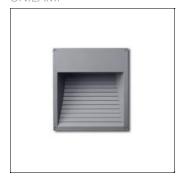

## Product data sheet

PLUTO - SLIM RAMP 6015-I-3-897-XX

UNILAMP

Wall recessed fixtures PLUTO is available with SMD LED light source in 3000K and 4000K color temperature. PLUTO - Ramp is used as a functional guide fitting for path or driveway with downward light flow without a glare. The glass diffuser is not visible at low level and it is IP65 rated. PLUTO - Flat is assembled with a unique white-coated tempered glass and illuminates not only the ground surface but also its surroundings. The slim-recess housing enables it to be installed in thin wall applications. This wall recess family has a minimal design so it can be used in modern architectural environments. Spec • Designed, Manufactered and tested according to IEC 60598-1, IEC 60598-2-1, IEC 60598-2-1 2-2 and VDE regulations. • LM6 die-cast aluminium body. • GFR polymer recess box. • Stainless steel screws. • Nano Ceramic surface conversion. • Double layer coating. • Safety glass cover. • Post-cured silicone gasket. • High quality LED module and driver. • GFR PA6.6 terminal block. • Weather proof grommet. • Installation work has to be carried on according to the enclosed product manual.