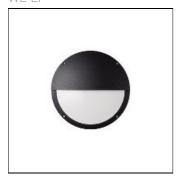

## Product data sheet

DRS229-CFQ26 618-3831

WE-EF

IP55. Recessed wall luminaire. Suitable for installation in cavity wall construction or concrete pour construction using optional installation blockout.

Mounting mode

Wall recessed

Shape and measurements

Height: 6.10 in

Diameter: 10.31 in

Electric

System power: 28 W

Protection