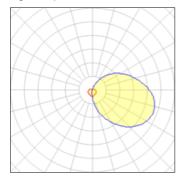

## Light output 1

## 1 x Compact fluorescent lamp

| Nominal lamp power | 26 W    | LOR         | 11%    |
|--------------------|---------|-------------|--------|
| Lamp flux          | 1800 lm | ULOR        | 4%     |
| Luminous efficacy  | 7 lm/W  | Total flux  | 203 lm |
| CCT                | 2700 K  | Total power | 28 W   |
| CRI                | 82      |             |        |