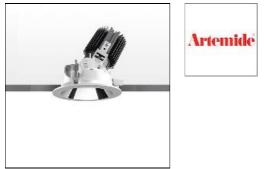

# Product data sheet

EVERYTHING 80 TONDO TRIM ORIENTABILE LED 2700K SPOT CORNICE BIANCO / DEFL. NERO M326025

IP 20

ARTEMIDE

EVERYTHING 80 TONDO TRIM ORIENTABILE LED 2700K SPOT CORNICE BIANCO / DEFL. NERO

## Light output 1 (integrated)

| Lamp type          | LED     | CCT         | 2700 K |
|--------------------|---------|-------------|--------|
| Nominal lamp power | 13 W    | CRI         | 90     |
| Total flux         | 833 lm  | LOR         | 100%   |
| Luminous efficacy  | 64 lm/W | Total power | 13 W   |

### Mounting mode

Ceiling recessed

## Shape and measurements

Length: 3.63 in Width: 3.63 in Height: 0.87 in

### Adjustability

Free

## Electric

System power: 13 W Appliance Class: III

#### Protection

IP: 20