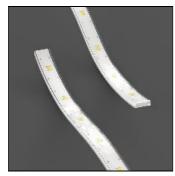

## Product data sheet

LED IT STRIP 982520.002.1

RZB

Series: LED IT STRIP Flexible fully encapsulated LED strip for indoor and outdoor use. UV/IR resistant TPU potting. LED Pitch 35.7 mm. Solderless connection technology by means of Plug+Play connector system. No need for silicone sealing. Easy separability with commercially available tools (every 250 mm). Smallest bending radius 60 mm. Up to 20 meters LED strip length with only one power supply. One power feed and one end cap included, other accessories can be ordered separately. Colour: white Length: 5000 mm Width: 12 mm Height: 3.4 mm Lamp: LED Socket: without socket Colour temperature: 4000K Colour rendering index (CRI): 80 System power: 4 W Rated luminous flux: 400 lm Luminous efficiency: 100 lm/W Protection class: III Type of protection: IP 65