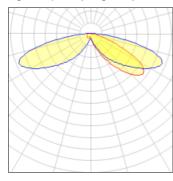

## Light output 1 (integrated)

| Lamp type          | LED      | CCT         | 5700 K |
|--------------------|----------|-------------|--------|
| Nominal lamp power | 31 W     | CRI         | 70     |
| Total flux         | 3596 lm  | LOR         | 100%   |
| Luminous efficacy  | 116 lm/W | ULOR        | 4%     |
|                    |          | Total nower | 31 W   |