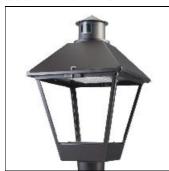

## Product data sheet

LXF/LXT LEXINGTON HID/LED LXF.LXT-PA1-30-760-U-SL3-TL

COOPER LIGHTING

Aluminum housing, top, and base, Greater than 98% life at 60,000 hours ( $40^{\circ}$ C) (LED), Up to 140 lumens per watt, Lumen packages ranging from 2,000 – 11,000 lumens, Self-aligning pole-top fitter fits 2-3/8" and 3" O.D. tenons, Optional NEMA photocontrol receptacle, Five-year warranty (LED)