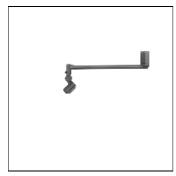

# Product data sheet

FLD111 [M] IP55:LED-3/6W/4K 145-9804

WE-EF

IP55, Class I. IK07. Marine-grade, all aluminium construction. 5CE superior corrosion protection including PCS hardware. Safety glass lens. Silicone CCG® Controlled Compression Gasket. Luminaire is factory-sealed and does not need to be opened during installation. Integral EC electronic converter in thermally-separated compartment. Advanced thermal management protects LEDs while optimising lumens output. CAD-optimised optics for superior illumination and glare control. OLC® One LED Concept. Two cable entries. Knuckle permits 350° horizontal and 180° vertical aiming of optics.