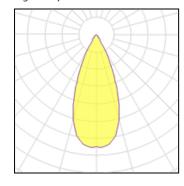

#### Light output 1

### 3 x LED

| Nominal lamp power | 2 W     |
|--------------------|---------|
| Lamp flux          | 310 lm  |
| Luminous efficacy  | 99 lm/W |
| CCT                | 4000 k  |
| CRI                | 80      |

Total flux
Total power

LOR

744 lm 7.5 W

80%