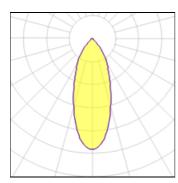

| LOR         | 73%    |
|-------------|--------|
| Total flux  | 765 lm |
| Total power | 11 W   |

| 1 x LED            |         |             |         |
|--------------------|---------|-------------|---------|
| Nominal lamp power | 16.25 W | LOR         | 73%     |
| Lamp flux          | 1434 lm | Total flux  | 1049 lm |
| Luminous efficacy  | 65 lm/W | Total power | 16.25 W |
| CCT                | 3000 K  |             |         |
| CRI                | 90      |             |         |