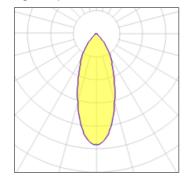

## Light output 1

| I x LED            |         |
|--------------------|---------|
| Nominal lamp power | 11 W    |
| Lamp flux          | 1046 lm |
| Luminous efficacy  | 70 lm/W |
| CCT                | 3000 ⊦  |
| CRI                | 90      |