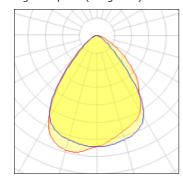

## Light output 1 (integrated)

| Lamp type          | LED      | CCT         | 3000 K |
|--------------------|----------|-------------|--------|
| Nominal lamp power | 10.2 W   | CRI         | 80     |
| Total flux         | 1085 lm  | LOR         | 100%   |
| Luminous efficacy  | 106 lm/W | Total power | 10.2 W |