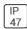

## Product data sheet

LDRT8B LED 8" ROUND RECESSED RETROFIT DOWNLIGHT LD8B10D010 ER8B10830 8LBSW0MW

COOPER LIGHTING







Retrofit, remodel, install from below, downlight or wall wash, Excellent light control and low aperture brightness, Available for shallow or standard plenums; ENERGY STAR® qualified, Spun aluminum reflectors in a variety of finishes, 6 color temperatures: 2400K, 2700K, 3000K, 3500K, 4000K and 5000K CCT, CRI: 80, 90 or 97; D2W™ option from 3000K to 1850K, W2N Tunable White 2700K-6500K or 2000K-5000K, Lumens: 1,000-20,000; 0-10V dimming down to 1%, WaveLinx and DLVP connected lighting systems compatibility, 5-year warranty

## Light output 1 (integrated)



| Lamp type          | LED      | CCT         | 3000 K |
|--------------------|----------|-------------|--------|
| Nominal lamp power | 10.2 W   | CRI         | 80     |
| Total flux         | 1085 lm  | LOR         | 100%   |
| Lumino