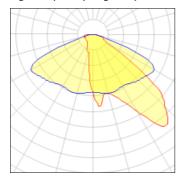

## Light output 1 (integrated)

| Lamp type          | LED      | CCT         | 5000 K |
|--------------------|----------|-------------|--------|
| Nominal lamp power | 226 W    | CRI         | 70     |
| Total flux         | 28358 lm | LOR         | 100%   |
| Luminous efficacy  | 125 lm/W | Total power | 226 W  |