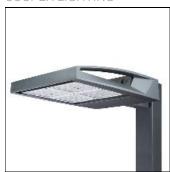

## Product data sheet

GAA GALLEONAIRE LED GAA-AF-07-LED-U-AFL-7050-600

COOPER LIGHTING

Choice of 16 high-efficiency, patented AccuLED Optics™, 3,400 - 61,800 lumens, up to 131 lp/W, Standard in 4000K CCT, 70 CRI, optional 2700K, 3000K, 5000K and 6000K, -40°C to 40°C operating range, 120-277V 50/60Hz, 347V 60Hz or 480V 60Hz operation, IP66 rated housing and LED Light Squares, Thermally conductive polymer heatsink for up to 22% weight reduction, Pole, mast-arm or wall-mounted configurations, 3G vibration rated, Five-year warranty