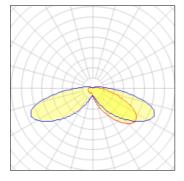

## Light output 1 (integrated)

| Lamp type          | LED     | CCT         | 2200 K |
|--------------------|---------|-------------|--------|
| Nominal lamp power | 21 W    | CRI         | 70     |
| Total flux         | 1843 lm | LOR         | 100%   |
| Luminous efficacy  | 88 lm/W | ULOR        | 9%     |
|                    |         | Total power | 21 W   |