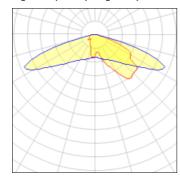

## Light output 1 (integrated)

| Lamp type          | LED      | CCT         | 5700 K |
|--------------------|----------|-------------|--------|
| Nominal lamp power | 193 W    | CRI         | 70     |
| Total flux         | 23895 lm | LOR         | 100%   |
| Luminous efficacy  | 124 lm/W | Total power | 193 W  |