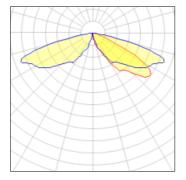

## Light output 1 (integrated)

| Lamp type          | LED     | CCT         | 2700 K |
|--------------------|---------|-------------|--------|
| Nominal lamp power | 54 W    | CRI         | 70     |
| Total flux         | 4549 lm | LOR         | 100%   |
| Luminous efficacy  | 84 lm/W | Total power | 54 W   |