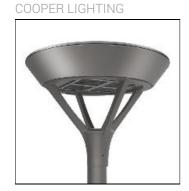

## Product data sheet

PMM MESA PMM-SA1A-750-U-T3-HSS

Die-cast aluminum housing and door, Lumens packages ranging from 3,000 - 29,000 lumens, Choice of 13 high-efficiency, patented AccuLED Optics™, Base casting slip fits over a standard 3" O.D. tenon, Wall, single and dual-mount configurations available, 10kV/10vkA surge protection standard, LED fixture features a five-year warranty