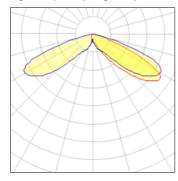

## Light output 1 (integrated)

| Lamp type          | LED     | CCT         | 5000 K |
|--------------------|---------|-------------|--------|
| Nominal lamp power | 34 W    | CRI         | 70     |
| Total flux         | 2984 lm | LOR         | 100%   |
| Luminous efficacy  | 88 lm/W | Total power | 34 W   |